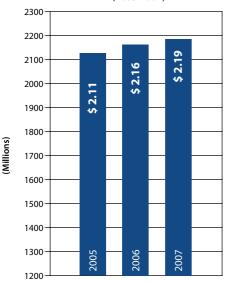

#### **Assurity Life Insurance Company 2007 Statutory Financial Results**

- \$2.19 billion in total assets
- \$11.0 billion of total insurance in force
- \$269.3 million in total surplus and asset valuation reserve
- 12.3 percent ratio of surplus and asset valuation reserve to assets in 2007, a strong measure of our ability to meet future obligations
- \$24.4 million in dividends paid to policyholders in 2007
- \$221.2 million in benefits paid to policyholders in 2007

## Assurity Life Assets (2005-2007)